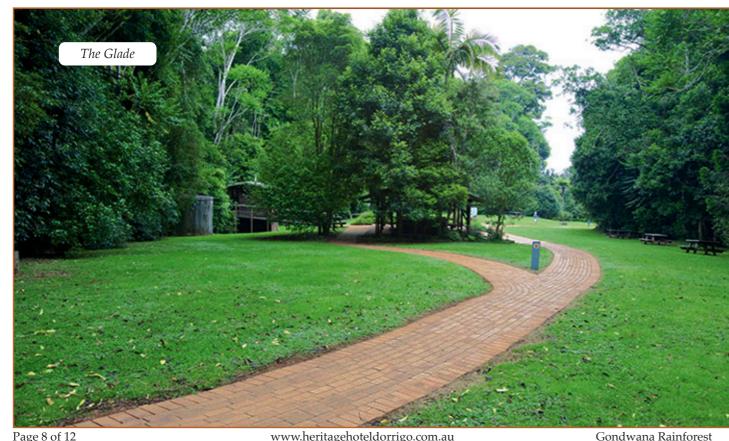

built, the walk will start from The Glade (see map and the photo below).

The Glade provides a beautiful situation for taking a rest during (or after) your walk.

| Distance       | 6.6km loop            |
|----------------|-----------------------|
| Time suggested | 2 - 3hrs              |
| Grade          | Grade 2               |
| Price          | Free                  |
| Entry fees     | Park entry fees apply |